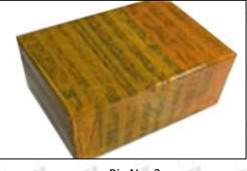

# **3.7.**0445110445 **Injector's Packing**

**Domestic express packaging:** Usually wrapped in waterproof scotch tape, such as picture No.2.

**International express packaging:** Wrapped with waterproof yellow tape After wrapping the black protective film, such as picture No. 3.

Email: ruby@shumatt.com Website: www.shumatt.com

Pic No. 2

Domestic express packaging:

Wrapped with Transparent tape

Pic No. 3
International express packaging:
Wrapped with yellow tape after wrapping black protective film