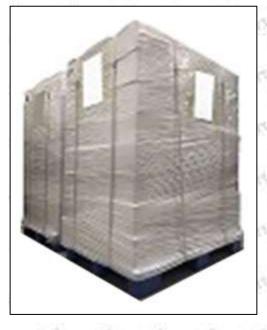

**Pallet Shipping:** Use fumigation free and recycling trays that meet export requirements, and use white wrapping protective film to wrap and bind with cable ties for the outside, such as picture No. 4, also, the products can be packaged according to customers' requirements.

Pic No. 4

**Pallet Shipping:** Use pallet that meet export requirements, and use white wrapping protective film to wrap and bind with cable ties