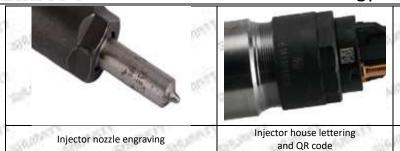

### 1.7. 0445110445 Injector's Customized Service

(1) Injector's Customized Service: Meet the customized needs of OEM manufacturers for shell lettering, logo engraving, injector internal packaging, injector external packaging and labels customized, etc.