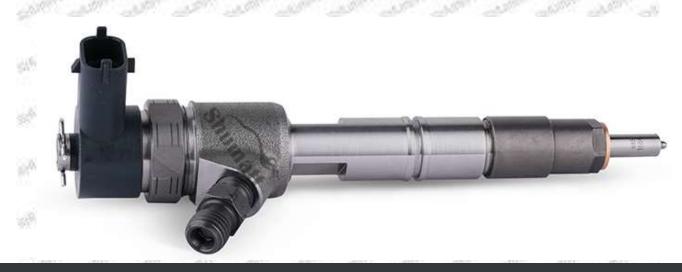

# 0445110445 Injector CRI2-14 Technical File

SKU1: G1W20445110445

# 1.1. 0445110445 Injector's Basic Information

| Title | China made new high quality diesel injector 0445110445 fuel injector CRI2-14 |
|-------|------------------------------------------------------------------------------|
| SKU1  | G1W20445110445                                                               |
| SKU2  |                                                                              |