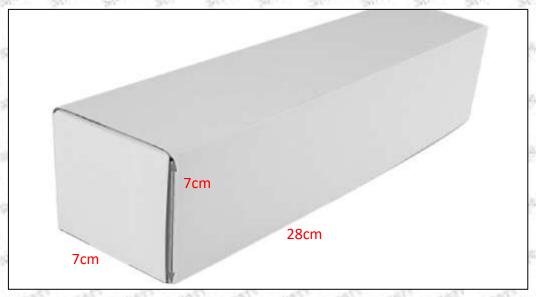

#### 1.5.0445110445 Injector's Specifications and Dimensions

Injector Size:  $21.5 \text{cm}^*4 \text{ cm} = 344 \text{cm}^3 (L^*W^*H=V)$ 

Injector Net Weight: 0.55kg

Gross Weight: 0.6kg

Injector Quality: China Made Brand New
Package Size: 28cm\*7 cm \*7 cm = 1372 cm³
Injector Type: Diesel Common Rail Injector

#### (2) Injector Box Size

| No.     | Name         | Injector Package Size (cm) |
|---------|--------------|----------------------------|
| 1       | Injector Box | 28*7*7                     |
| CO C SX | W            |                            |