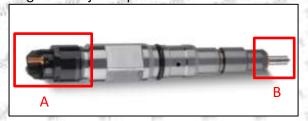

#### 2.1.0445110445 Injector's Part Number Location

1) E.g.: The injector part number see as follows

| No. | Name                                       |
|-----|--------------------------------------------|
| A   | brand, logo, part number,<br>series number |
| В   | nozzle part number                         |