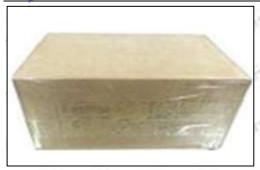

# **3.7.**0445110445 **Injector's Packing**

**Domestic express packaging:** Usually wrapped in waterproof scotch tape, such as picture No.2.

**International express packaging:** Wrapped with waterproof yellow tape After wrapping the black protective film, such as picture No. 3.

Email: ruby@shumatt.com Website: www.shumatt.com

Pic No. 2

Domestic express packaging:

Wrapped with Transparent tape

Pic No. 3
International express packaging:
Wrapped with yellow tape after wrapping black protective film